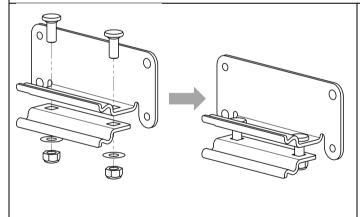

### FITTING PROCEDURE

1. Assemble brackets with a pair of M8 Bolts, Washers and Nuts

Only tighten nuts 3-4 turns

2. There are 2 hole pitches