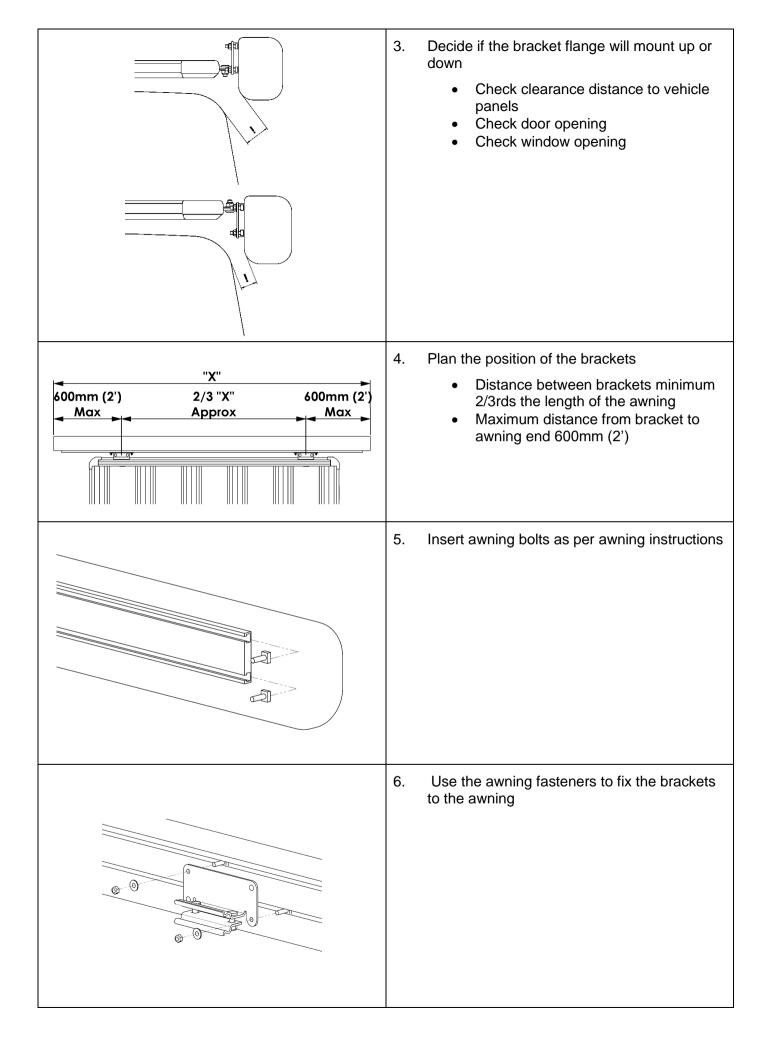

### FITTING PROCEDURE

1. Assemble brackets with a pair of M8 Bolts, Washers and Nuts

Only tighten nuts 3-4 turns

2. There are 2 hole pitches