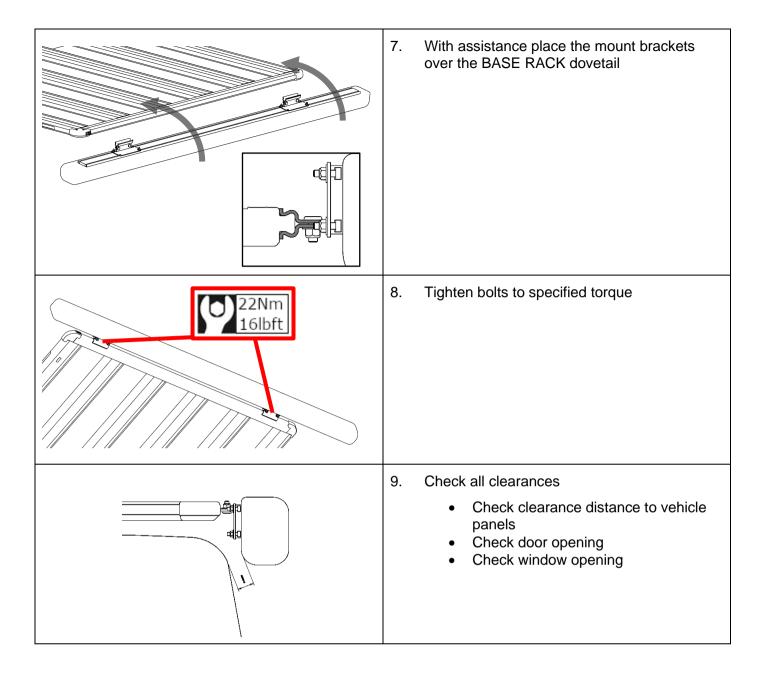

# FASTENER TORQUE SETTINGS:

| SIZE | Torque Nm | Torque lbft |
|------|-----------|-------------|
| M6   | 9Nm       | 7lbft       |
| M8   | 22Nm      | 16lbft      |

| PARTS LISTING |          |     |                            |  |  |
|---------------|----------|-----|----------------------------|--|--|
| APPLICATION.  | PART NO. | QTY | DESCRIPTION                |  |  |
|               | 3752561  | 2   | BRKT AWNING STD            |  |  |
|               | 3752562  | 2   | BRKT ACC CLAMP 100MM       |  |  |
|               | 6151921  | 4   | BOLT COHD M8x20 PC8.8 LWHD |  |  |
|               | 6151212  | 4   | NUT NYLOC M8 BLACK         |  |  |
| 0             | 4581085  | 4   | WASHER M8x19x1.2mm BLACK   |  |  |