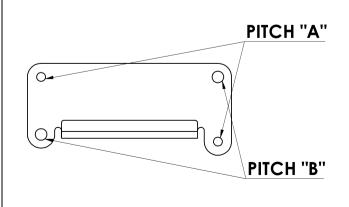

### Pitch "A"

- Suits ARB awnings
- 47.5mm pitch
- M6 holes

### Pitch "B"

- Suits some alternate brand awnings
- 42mm pitch
- M8 Holes